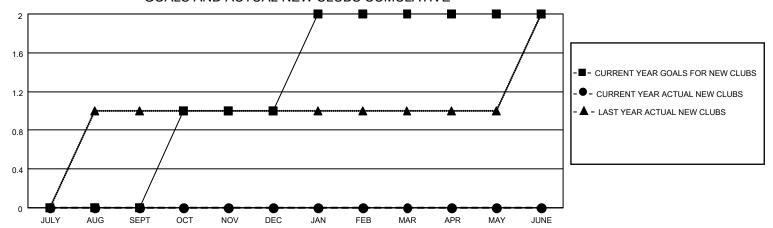

## MONTHLY MEMBERSHIP PROGRESS REPORT

**LOCATION FLORIDA** District 35 N Results as of: 7/31/2023

| Clubs                 |               |           |               | Members               |                        |                         |                                                    |
|-----------------------|---------------|-----------|---------------|-----------------------|------------------------|-------------------------|----------------------------------------------------|
| RESULTS FOR 2023-2024 |               |           |               | RESULTS FOR 2023-2024 |                        |                         |                                                    |
| QUARTER               | NEW CLUB GOAL | NEW CLUBS | DROPPED CLUBS | QUARTER MEME          | BER GROWTH NET<br>GOAL | MEMBER GROWTH<br>ACTUAL | DROPPED<br>MEMBERS ACTUAL<br>(including transfers) |
| JULY/AUG/SEPT         | 0             | 0         | 1             | JULY/AUG/SEPT         | 40                     | 43                      | 115                                                |
| OCT/NOV/DEC           | 1             | 0         | 0             | OCT/NOV/DEC           | 30                     | 0                       | 0                                                  |
| JAN/FEB/MAR           | 1             | 0         | 0             | JAN/FEB/MAR           | 50                     | 0                       | 0                                                  |
| APR/MAY/JUNE          | 0             | 0         | 0             | APR/MAY/JUNE          | 30                     | 0                       | 0                                                  |