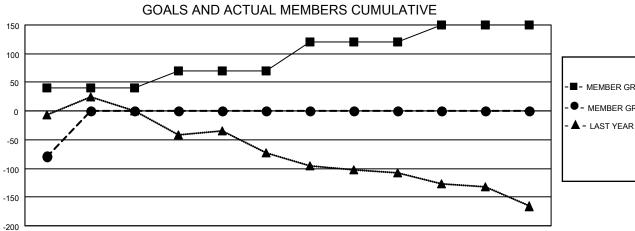

## MONTHLY MEMBERSHIP PROGRESS REPORT

**LOCATION FLORIDA** District 35 N Results as of: 7/31/2023

| Clubs                 |               |           |               | Members               |                        |                         |                                                    |
|-----------------------|---------------|-----------|---------------|-----------------------|------------------------|-------------------------|----------------------------------------------------|
| RESULTS FOR 2023-2024 |               |           |               | RESULTS FOR 2023-2024 |                        |                         |                                                    |
| QUARTER               | NEW CLUB GOAL | NEW CLUBS | DROPPED CLUBS | QUARTER MEME          | BER GROWTH NET<br>GOAL | MEMBER GROWTH<br>ACTUAL | DROPPED<br>MEMBERS ACTUAL<br>(including transfers) |
| JULY/AUG/SEPT         | 0             | 0         | 1             | JULY/AUG/SEPT         | 40                     | 43                      | 115                                                |
| OCT/NOV/DEC           | 1             | 0         | 0             | OCT/NOV/DEC           | 30                     | 0                       | 0                                                  |
| JAN/FEB/MAR           | 1             | 0         | 0             | JAN/FEB/MAR           | 50                     | 0                       | 0                                                  |
| APR/MAY/JUNE          | 0             | 0         | 0             | APR/MAY/JUNE          | 30                     | 0                       | 0                                                  |

## GOALS AND ACTUAL NEW CLUBS CUMULATIVE

| -■- MEMBER GROWTH NET GOAL        |
|-----------------------------------|
| MEMBER GROWTH ACTUAL              |
| - ▲ - LAST YEAR MEMBERSHIP ACTUAL |
|                                   |
|                                   |
|                                   |
|                                   |